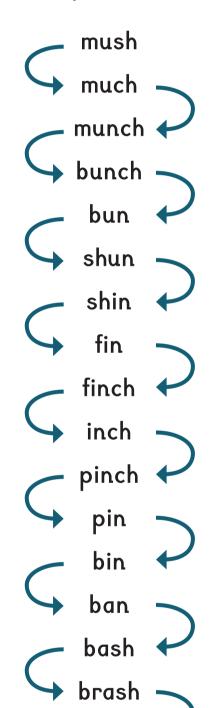

#### ch and sh

Letters/sounds: m, u, sh, ch, n, b, f, i, р, а, г, с

For more information please visit phonicbooks.co.uk.

shrub

brush

crush