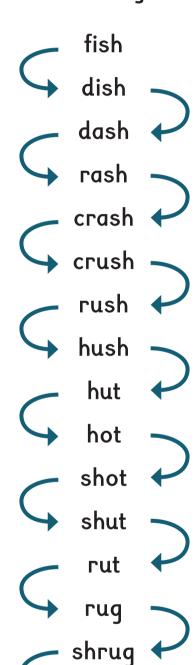

### **Word chains**

# Consonant digraphs



Letters/sounds: ch, i, p, m, l, s, n, u, m, b



#### sh

Letters/sounds: f, i, sh, d, a, r, c, u, h, t, o, g



#### ch and sh

Letters/sounds: m, u, sh, ch, n, b, f, i, р, а, г, с



For more information please visit phonicbooks.co.uk.

shrub

brush

crush

### **Word chains**

### Consonant digraphs



Letters/sounds: th, i, n, k, l, s, t, a, b, x

- thin
- think ink
- link
- sink
- stinkstank
- sank
- thank
- bank
- ban bin
- sin six
  - sixth

#### ck

Letters/sounds: I, u, ck, o, s, t, i, a, b, r, u

- luck
  - lock
- sock
- stock
- stick
- slick
- slack black
- lack tack
- track
- truck
- trick tick
- tock rock

#### ng

Letters/sounds: b, r, i, ng, t, s, w, I, a, o, p

- bring
- ring
- ting stinq
- string
- sting swing
- sling
- sing sang
- sonq
- ponq prong

For more information please visit phonicbooks.co.uk.

### Word chains

## Consonant digraphs



For more information please visit pho