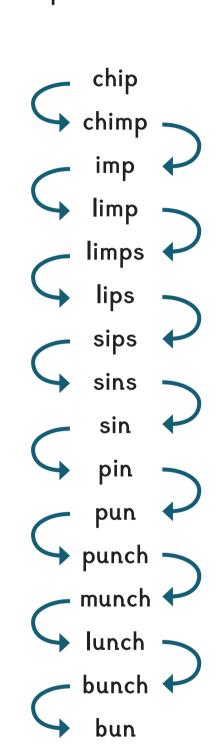

### **Word chains**

# Consonant digraphs



Letters/sounds: ch, i, p, m, l, s, n, u, m, b



#### sh

Letters/sounds: f, i, sh, d, a, r, c, u, h, t, o, g



#### ch and sh

Letters/sounds: m, u, sh, ch, n, b, f, i, р, а, г, с



For more information please visit phonicbooks.co.uk.

shrub

brush

crush

### **Word chains**

### Consonant digraphs



Letters/sounds: th, i, n, k, l, s, t, a, b, x

- thin
- think ink
- link
- sink
- stinkstank
- sank
- thank
- bank
- ban bin
- sin six
  - sixth

#### ck

Letters/sounds: I, u, ck, o, s, t, i, a, b, r, u

- luck
  - lock
- sock
- stock
- stick
- slick
- slack black
- lack tack
- track
- truck
- trick tick
- tock rock

#### ng

Letters/sounds: b, r, i, ng, t, s, w, I, a, o, p

- bring
- ring
- ting stinq
- string
- sting swing
- sling
- sing sang
- sonq
- ponq prong

For more information please visit phonicbooks.co.uk.

### Word chains