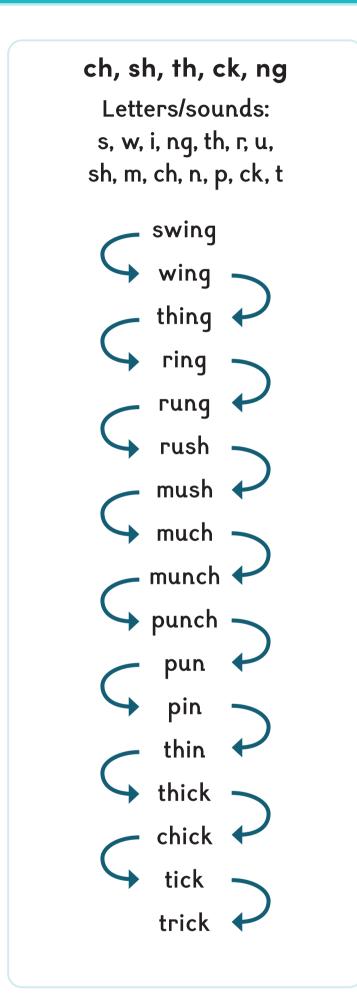

: f, i, sh, d, a, r, c, u, h, t, o, g



#### ch and sh

Letters/sounds: m, u, sh, ch, n, b, f, i, р, а, г, с



For more information please visit phonicbooks.co.uk.

shrub

brush

crush

### **Word chains**

### Consonant digraphs



Letters/sounds: th, i, n, k, l, s, t, a, b, x

- thin
- think ink
- link
- sink
- stinkstank
- sank
- thank
- bank
- ban bin
- sin six
  - sixth

#### ck

Letters/sounds: I, u, ck, o, s, t, i, a, b, r, u

- luck
  - lock
- sock
- stock
- stick
- slick
- slack black
- lack tack
- track
- truck
- trick tick
- tock rock

#### ng

Letters/sounds: b, r, i, ng, t, s, w, I, a, o, p

- bring
- ring
- ting stinq
- string
- sting swing
- sling
- sing sang
- sonq
- ponq prong

For more information please visit phonicbooks.co.uk.

### Word chains

## Consonant digraphs



For more information please visit phonicbooks.co.uk.